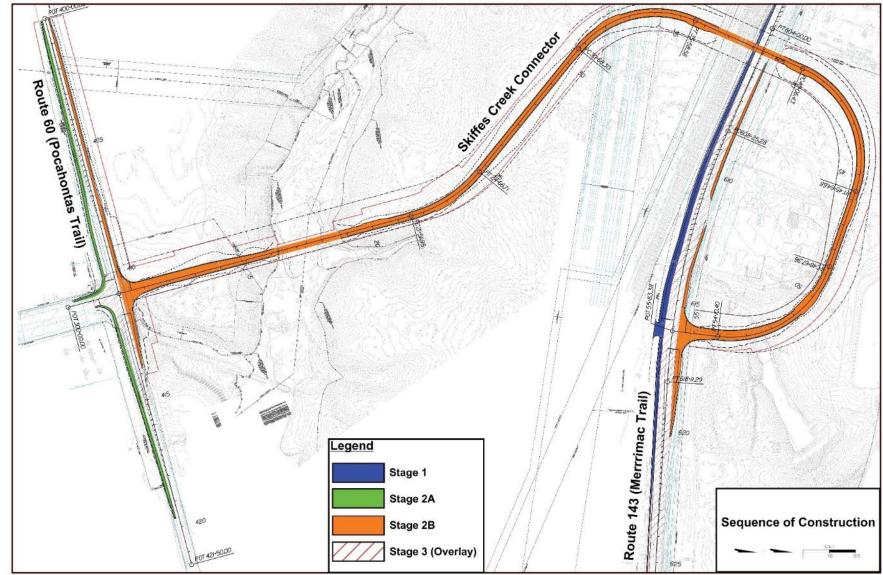

## **Sequence of Construction**

| Stage 1<br>Early Work<br>Spring 2021               | <ul> <li>Install temporary construction signs and Portable Changeable<br/>Message Signs (PCMS) at intersections</li> <li>Perform EB improvements at Route143</li> <li>Perform utility relocations at Route 60</li> </ul>                                                                                                                                                                                 |
|----------------------------------------------------|----------------------------------------------------------------------------------------------------------------------------------------------------------------------------------------------------------------------------------------------------------------------------------------------------------------------------------------------------------------------------------------------------------|
| Stage 2<br>Construction Phase<br>Begin Spring 2021 | <ul> <li>Perform WB roadway improvements at Route 143</li> <li>Perform US-60 improvements including signalized intersection</li> <li>Construct new roadway connecting bridges</li> <li>Construct new bridge over Skiffes Creek</li> <li>Construct new bridge over CSXT and Route 143</li> <li>Construct all stormwater management components</li> <li>Install new traffic signal at Route 143</li> </ul> |
| Stage 3<br>Final Surface Paving<br>Spring 2022     | <ul> <li>Complete final surface paving at Route 143</li> <li>Complete final surface paving at Route 60</li> <li>Install permanent pavement markings and signage</li> </ul>                                                                                                                                                                                                                               |
| Summer 2022                                        | Skiffes Creek Connector opens to traffic                                                                                                                                                                                                                                                                                                                                                                 |
| Fall 2022                                          | Final Completion Date                                                                                                                                                                                                                                                                                                                                                                                    |